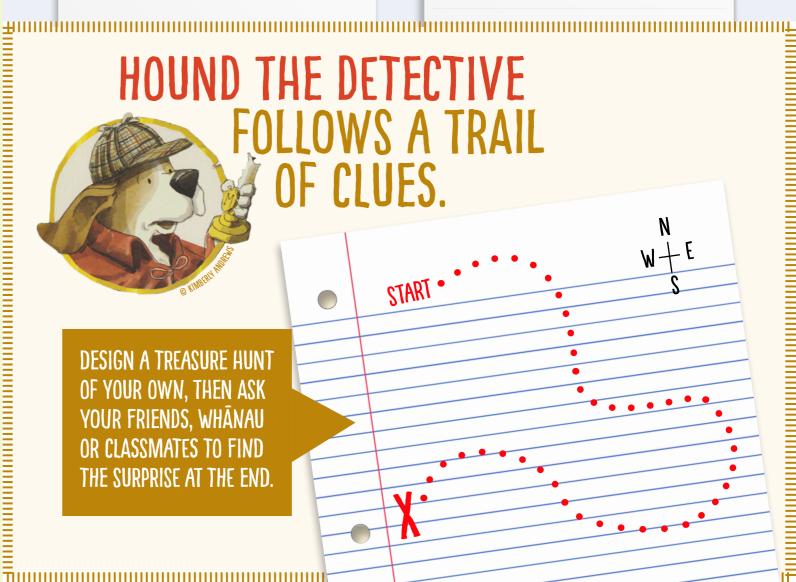

TRY THIS AGAIN AFTER DARK LIKE IN THE MIDNIGHT ADVENTURES OF RURU AND KIWI

ARE THE SOUNDS DIFFERENT DURING THE NIGHT TIME?

IMAGINE A CRIME HAS
BEEN COMMITTED IN
YOUR TOWN.
CREATE A SHORT
STORY IN COMIC
FORMAT, LIKE THE
INKBERG ENIGMA,
USING PHOTOGRAPHS
OR DRAWINGS OF
THE EVIDENCE TO
SOLVE THE CRIME.