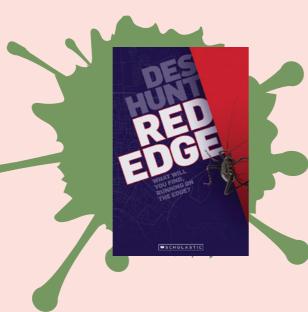

# IN RED EDGE, CASSI AND QUINN DISCOVER HOW SERIOUS WILDLIFE SMUGGLING IS IN NEW ZEALAND.

- WHAT IS OUR MOST COMMONLY SMUGGLED CREATURE?
- EXPLORE THE VARIETY OF METHODS USED BY POACHERS TO STEAL AND CONCEAL THEM.

DEVISE A PLAN TO PREVENT CONTROL OF THIS CRIME.

OR

WRITE A NEWSPAPER REPORT ABOUT A SMUGGLING OPERATION.

IN THE PORANGI
BOY, THE
COMMUNITY IS
DIVIDED OVER A
PRISON BEING
BUILT ON THEIR
LAND.

WRITE A LETTER TO THE NEWSPAPER OR TO YOUR LOCAL MP ADVOCA
FOR YOUR POINT OF VIEW OR CREATE A FLYER TO PUBLICISE THE CAU
FOR YOUR POINT OF VIEW OR CREATE A FLYER TO PUBLICISE THE CAU
FOR YOUR POINT OF VIEW OR CREATE A FLYER TO PUBLICISE THE CAU
FOR YOUR POINT OF VIEW OR CREATE A FLYER TO PUBLICISE THE CAU
FOR YOUR POINT OF VIEW OR CREATE A FLYER TO PUBLICISE THE CAU
FOR YOUR POINT OF VIEW OR CREATE A FLYER TO PUBLICISE THE CAU
FOR YOUR POINT OF VIEW OR CREATE A FLYER TO PUBLICISE THE CAU
FOR YOUR POINT OF VIEW OR CREATE A FLYER TO PUBLICISE THE CAU
FOR YOUR POINT OF VIEW OR CREATE A FLYER TO PUBLICISE THE CAU
FOR YOUR POINT OF VIEW OR CREATE A FLYER TO PUBLICISE THE CAU
FOR YOUR POINT OF VIEW OR CREATE A FLYER TO PUBLICISE THE CAU
FOR YOUR POINT OF VIEW OR CREATE A FLYER TO PUBLICISE THE CAU
FOR YOUR POINT OF VIEW OR CREATE A FLYER TO PUBLICISE THE CAU
FOR YOUR POINT OF VIEW OR CREATE A FLYER TO PUBLICISE THE CAU
FOR YOUR POINT OF VIEW OR CREATE A FLYER TO PUBLICISE THE CAU
FOR YOUR POINT OF VIEW OR CREATE A FLYER TO PUBLICISE THE CAU
FOR YOUR POINT OF VIEW OR CREATE A FLYER TO PUBLICISE THE CAU
FOR YOUR POINT OF VIEW OR CREATE A FLYER TO PUBLICISE THE CAU
FOR YOUR POINT OF VIEW OR CREATE A FLYER TO PUBLICISE THE CAU
FOR YOUR POINT OF VIEW OR CREATE A FLYER TO PUBLICISE THE CAU
FOR YOUR POINT OF VIEW OR CREATE A FLYER TO PUBLICISE THE CAU
FOR YOUR POINT OF VIEW OR CREATE A FLYER TO PUBLICISE THE CAU
FOR YOUR POINT OF VIEW OR CREATE A FLYER TO PUBLICISE THE CAU
FOR YOUR POINT OF VIEW OR CREATE A FLYER TO PUBLICISE THE CAU
FOR YOUR POINT OF VIEW OR CREATE A FLYER TO PUBLICISE THE CAU
FOR YOUR POINT OF VIEW OR CREATE A FLYER TO PUBLICISE THE CAU
FOR YOUR POINT OF VIEW OR CREATE A FLYER TO PUBLICISE THE CAU
FOR YOUR POINT OF VIEW OR CREATE A FLYER TO PUBLICISE THE CAU
FOR YOUR POINT OF VIEW OR CREATE A FLYER TO PUBLICISE THE CAU
FOR YOUR POINT OF VIEW OR CREATE A FLYER TO PUBLICISE THE CAU
FOR YOUR POINT OF VIEW OR CREATE A FLYER