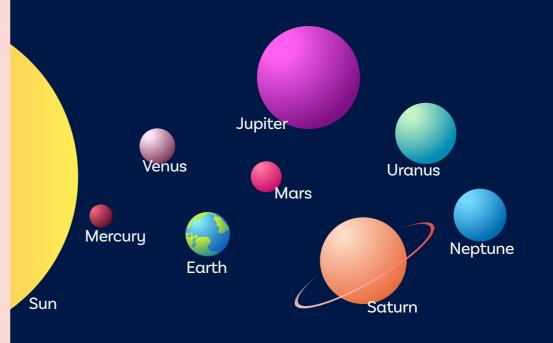

# WE SEE ALL THE PLANETS IN OUR SOLAR SYSTEM IN I AM THE UNIVERSE.

#### MAKE YOUR OWN MODEL

USE CLAY, LEGO OR CARDBOARD – OR PERHAPS FIND MATERIALS IN THE RECYCLING BIN.

THINK ABOUT WHICH
PLANETS ARE BIGGER, AND
WHAT COLOUR THEY ARE,
THEN SET THEM UP IN THE
CORRECT ORDER.