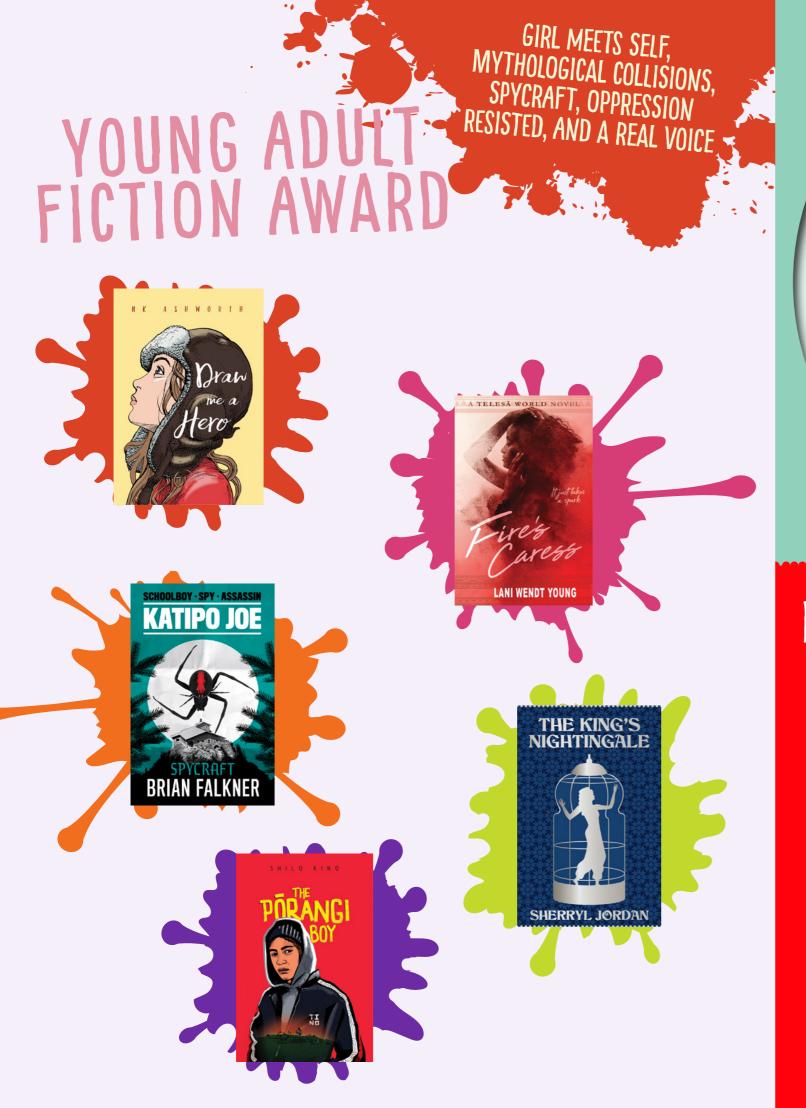

### JUNIOR FICTION

WRIGHT FAMILY FOUNDATION ESTHER GLEN AWARD

SEA-FARING ADVENTURE, WARRING GODS, ENVIRONMENTAL CRIME, GRAPHIC SECRETS, AND TWIN QUESTS

DEVISE A PLAN TO PREVENT CONTROL OF THIS CRIME.

OR

WRITE A NEWSPAPER REPORT ABOUT A SMUGGLING OPERATION.

IN THE PORANGI
BOY, THE
COMMUNITY IS
DIVIDED OVER A
PRISON BEING
BUILT ON THEIR
LAND.

WRITE A LETTER TO THE NEWSPAPER OR TO YOUR LOCAL MP ADVOCA
FOR YOUR POINT OF VIEW OR CREATE A FLYER TO PUBLICISE THE CAU
FOR YOUR POINT OF VIEW OR CREATE A FLYER TO PUBLICISE THE CAU
FOR YOUR POINT OF VIEW OR CREATE A FLYER TO PUBLICISE THE CAU
FOR YOUR POINT OF VIEW OR CREATE A FLYER TO PUBLICISE THE CAU
FOR YOUR POINT OF VIEW OR CREATE A FLYER TO PUBLICISE THE CAU
FOR YOUR POINT OF VIEW OR CREATE A FLYER TO PUBLICISE THE CAU
FOR YOUR POINT OF VIEW OR CREATE A FLYER TO PUBLICISE THE CAU
FOR YOUR POINT OF VIEW OR CREATE A FLYER TO PUBLICISE THE CAU
FOR YOUR POINT OF VIEW OR CREATE A FLYER TO PUBLICISE THE CAU
FOR YOUR POINT OF VIEW OR CREATE A FLYER TO PUBLICISE THE CAU
FOR YOUR POINT OF VIEW OR CREATE A FLYER TO PUBLICISE THE CAU
FOR YOUR POINT OF VIEW OR CREATE A FLYER TO PUBLICISE THE CAU
FOR YOUR POINT OF VIEW OR CREATE A FLYER TO PUBLICISE THE CAU
FOR YOUR POINT OF VIEW OR CREATE A FLYER TO PUBLICISE THE CAU
FOR YOUR POINT OF VIEW OR CREATE A FLYER TO PUBLICISE THE CAU
FOR YOUR POINT OF VIEW OR CREATE A FLYER TO PUBLICISE THE CAU
FOR YOUR POINT OF VIEW OR CREATE A FLYER TO PUBLICISE THE CAU
FOR YOUR POINT OF VIEW OR CREATE A FLYER TO PUBLICISE THE CAU
FOR YOUR POINT OF VIEW OR CREATE A FLYER TO PUBLICISE THE CAU
FOR YOUR POINT OF VIEW OR CREATE A FLYER TO PUBLICISE THE CAU
FOR YOUR POINT OF VIEW OR CREATE A FLYER TO PUBLICISE THE CAU
FOR YOUR POINT OF VIEW OR CREATE A FLYER TO PUBLICISE THE CAU
FOR YOUR POINT OF VIEW OR CREATE A FLYER TO PUBLICISE THE CAU
FOR YOUR POINT OF VIEW OR CREATE A FLYER TO PUBLICISE THE CAU
FOR YOUR POINT OF VIEW OR CREATE A FLYER TO PUBLICISE THE CAU
FOR YOUR POINT OF VIEW OR CREATE A FLYER TO PUBLICISE THE CAU
FOR YOUR POINT OF VIEW OR CREATE A FLYER TO PUBLICISE THE CAU
FOR YOUR POINT OF VIEW OR CREATE A FLYER TO PUBLICISE THE CAU
FOR YOUR POINT OF VIEW OR CREATE A FLYER TO PUBLICISE THE CAU
FOR YOUR POINT OF VIEW OR CREATE A FLYER TO PUBLICISE THE CAU
FOR YOUR POINT OF VIEW OR CREATE A FLYER