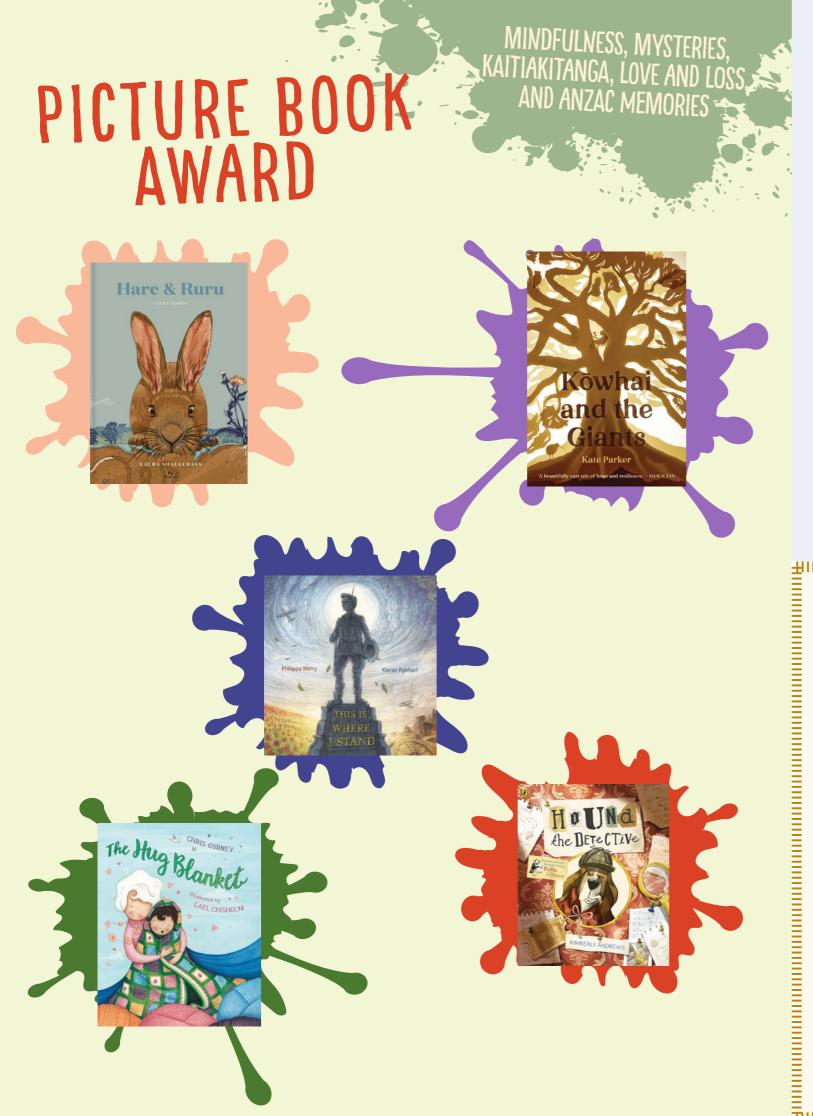

## IS THERE A MEMORIAL STATUE LIKE THE ONE IN THIS IS WHERE I STAND NEAR WHERE YOU LIVE?

OR CAN YOU DESIGN A STATUE TO REPRESENT AN HEROIC PERSON OR ANIMAL YOU KNOW ABOUT?

# SOMETIMES WE ALL NEED A QUIET MOMENT, AS HARE DOES IN HARE & RURU: A QUIET MOMENT

- FIND A RELAXING SPOT OUTSIDE, CLOSE YOUR EYES, AND TAKE TEN DEEP BELLY BREATHS.
- WHAT SOUNDS CAN YOU HEAR? ARE THERE ANY BIRD, ANIMAL, OR INSECT NOISES?