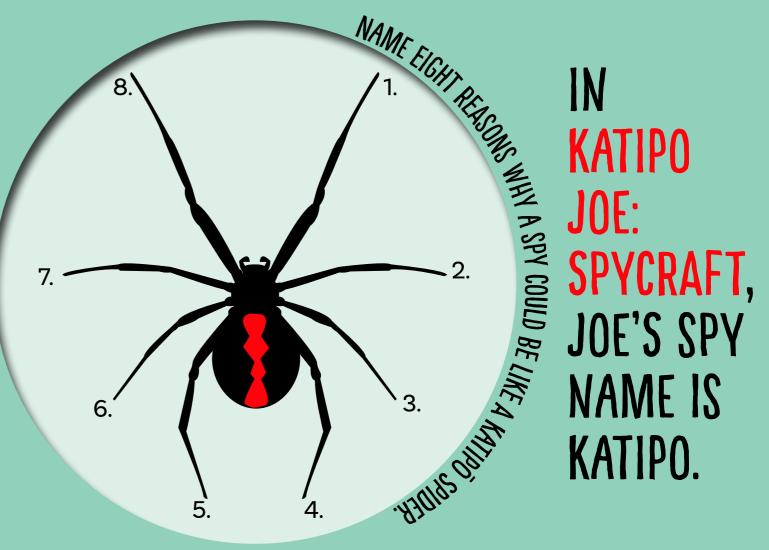

DRAW OR DESCRIBE YOUR MAGICAL ITEM.

| WHAT<br>YOU W | ARE THE TOP TEN ITEMS<br>VILL NEED TO KEEP SAFE? |
|---------------|--------------------------------------------------|
|               | 6.                                               |
| 2.            | 7.                                               |
| 3.            | <i>8</i> .                                       |
| <b>5</b> .    | 9.                                               |
| J.            | <i>10</i> .                                      |