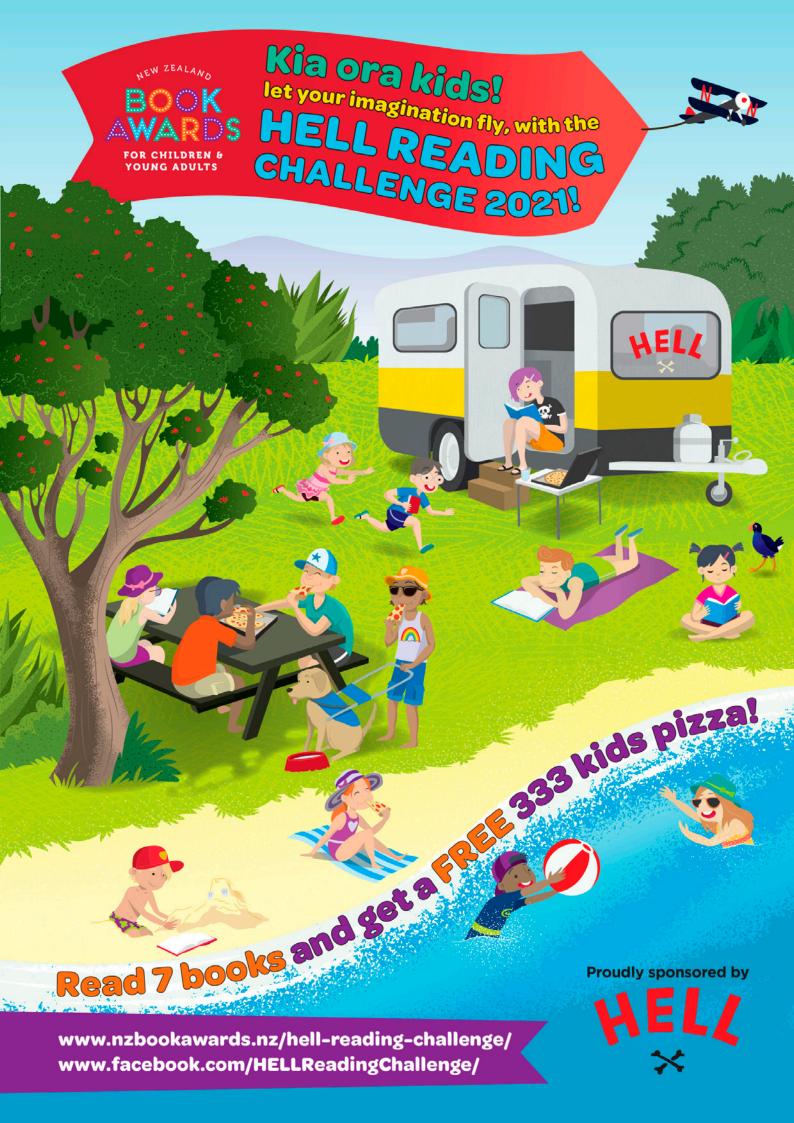

HELL Pizza is celebrating these awesome books too. If you love pizza and great books, just like us, then collect a pizza wheel to start reading your way to FREE pizza. Check out the HELL Reading Challenge page on the back cover of this booklet, or ask your local public or school library how you can get involved.