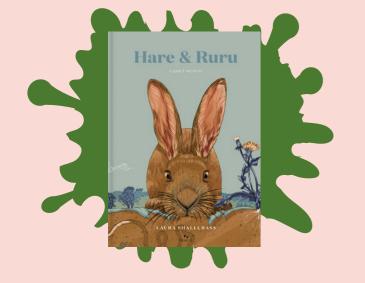

# SOMETIMES WE ALL NEED A QUIET MOMENT, AS HARE DOES IN HARE & RURU: A QUIET MOMENT

- FIND A RELAXING SPOT OUTSIDE, CLOSE YOUR EYES, AND TAKE TEN DEEP BELLY BREATHS.
- WHAT SOUNDS CAN YOU HEAR? ARE THERE ANY BIRD, ANIMAL, OR INSECT NOISES?